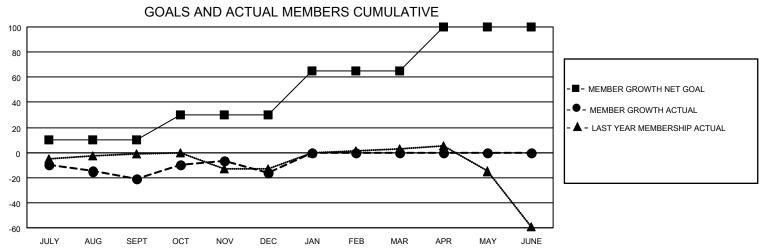

## MONTHLY MEMBERSHIP PROGRESS REPORT

LOCATION ONTARIO District A 4 Results as of: 12/31/2020

| Clubs         |               |             |               | Members               |                         |                         |                                                    |  |
|---------------|---------------|-------------|---------------|-----------------------|-------------------------|-------------------------|----------------------------------------------------|--|
|               | RESULTS FOR   | R 2020-2021 |               | RESULTS FOR 2020-2021 |                         |                         |                                                    |  |
| QUARTER       | NEW CLUB GOAL | NEW CLUBS   | DROPPED CLUBS | QUARTER MEM           | IBER GROWTH NET<br>GOAL | MEMBER GROWTH<br>ACTUAL | DROPPED<br>MEMBERS ACTUAL<br>(including transfers) |  |
| JULY/AUG/SEPT | 0             | 0           | 0             | JULY/AUG/SEPT         | 10                      | 10                      | 31                                                 |  |
| OCT/NOV/DEC   | 0             | 0           | 0             | OCT/NOV/DEC           | 20                      | 29                      | 21                                                 |  |
| JAN/FEB/MAR   | 1             | 0           | 0             | JAN/FEB/MAR           | 35                      | 0                       | 0                                                  |  |
| APR/MAY/JUNE  | 2             | 0           | 0             | APR/MAY/JUNE          | 35                      | 0                       | 0                                                  |  |