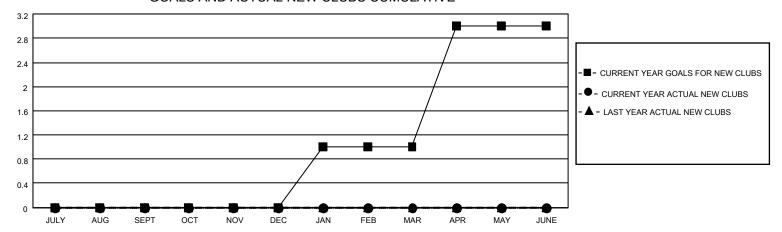

## GOALS AND ACTUAL NEW CLUBS CUMULATIVE

| DROPPED CLUBS: 0          |    | 15 CLUBS OF 61 ADDED 1 OR MORE<br>NEW MEMBERS | GENDER DISTRIBUTION        |                |     |
|---------------------------|----|-----------------------------------------------|----------------------------|----------------|-----|
|                           |    | NEW MEMBERS                                   | MALE                       | 1,003 (74.02%) |     |
|                           |    |                                               | FEMALE                     | 352 (25.98%)   |     |
| DROPPED MEMBERS           |    |                                               |                            | ,              |     |
| DECEASED                  | 7  | CLICK HERE FOR CUMULATIVE                     | TOTAL FAMILY UNIT MEMBERS  |                | 194 |
| CLUB CANCELLED 0 OTHER 45 |    | MEMBERSHIP DATA                               | FAMILY MEMBERS PAYING HALF |                | 00  |
|                           |    |                                               |                            |                | 99  |
| TOTAL                     | 52 |                                               | 0000                       |                |     |